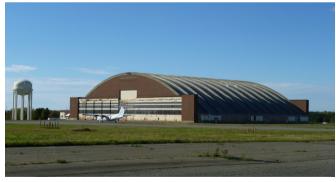

Previous use: Aircraft Hangar; Manufacturing

Status: Multi-tenant, Space Available Size: 126,303 sq. ft.

Previous use: Aviation. Aircraft Maintenance,

R & D; Aircraft Storage

Status: Available/Unoccupied Size: 3,936 sq. ft.