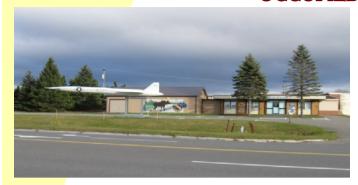

### Green 4 Maine Campus at Loring **OCCUPIED FACILITES**

Status: **LEASED** Size: 1,900 sq. ft.

Current use: Museum

Status: **LEASED** 11,526 sq. ft. Size:

Current use: Medical Supplier

Status: **LEASED** 2,616 sq. ft. Size:

Current use: Golf Course Clubhouse

Status: **LEASED** Size: 57 acres

Current use: 9 Hole Golf Course

7,750 +/- sq. ft. each Size:

Current use: Residential - 64 apartments units, 3 & 4 Bedroom

Owner: Individually owned Residential -