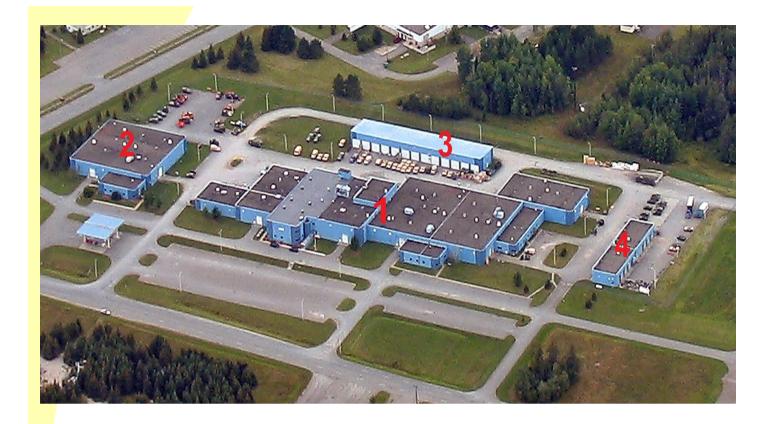

## Green 4 Maine Campus at Loring Inventory of Property Opportunities

# Green 4 Maine Campus at Loring Available Facilities for Lease

Status: Available/Unoccupied

Size: 31,000 sq. ft. Office/Commercial

17,000 sq. ft. Warehouse and or

**Light Manufacturing** 

Previous Use: Customer service/contact

Status: Available/Unoccupied

Size: 8,025 sq. ft.

Current/potential use: Multi-use/Office

**Open Floor Concept** 

Status: Available/Unoccupied

Size: 19,844 sq. ft.

Current/potential use: Multi-use / Commercial,

**Light Manufacturing** 

**Status: Partially Occupied, Space** 

Available

Size: 119,115 sq. ft.

Current use: Commercial Warehouse

Manufacturing

Light Manufacturing

Status: Available / Unoccupied Size: 1,950 sq. ft.