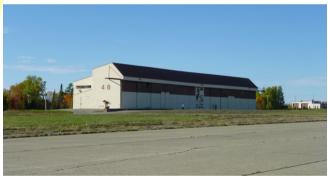

Status: Available/Unoccupied Size: 11,369 sq. ft.

Previous use: Chapel / Health Center / Office Suites

Status: Available/Unoccupied Size: 41,114 sq. ft.

Previous use: Aircraft Hangar; Manufacturing

Status: Available/Unoccupied Size: 22,260 sq. ft.