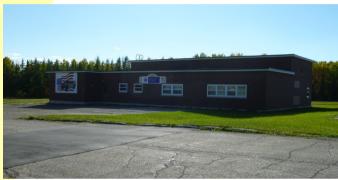

### Green 4 Maine Campus at Loring **OCCUPIED FACILITES**

Status: **LEASED** Size: 1,900 sq. ft.

Current use: Museum

Status: **LEASED** 11,526 sq. ft. Size:

Current use: Medical Supplier

Status: **LEASED** 2,616 sq. ft. Size: