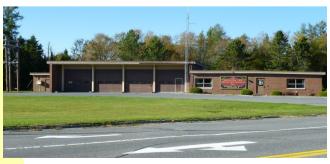

Current use: Equipment Storage

**Status: Available/Unoccupied** 

Size: 5,736 sq. ft.

Previous use: Former Fire / Ambulance

Station