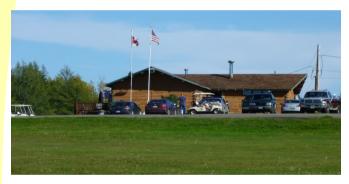

Current use: Golf Course Clubhouse

Status: **LEASED** Size: 57 acres

Current use: 9 Hole Golf Course

7,750 +/- sq. ft. each Size:

Current use: Residential - 64 apartments units, 3 & 4 Bedroom

Owner: Individually owned Residential -