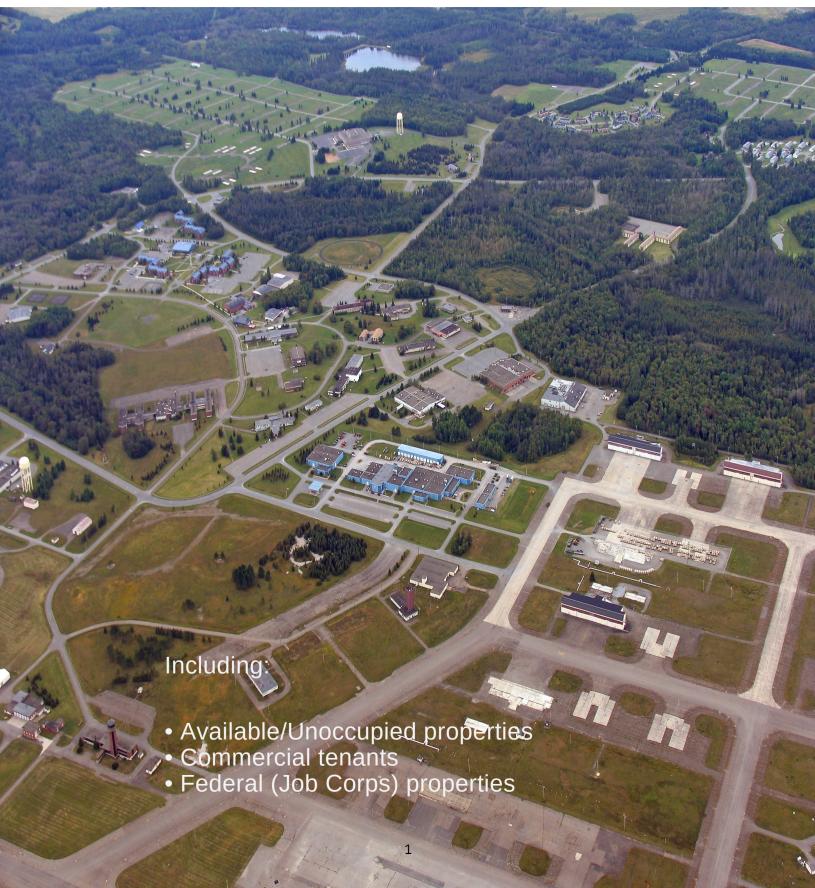

## Green 4 Maine Campus at Loring Inventory of Property Opportunities



# Green 4 Maine Campus at Loring Available Facilities for Lease



Status: Available/Unoccupied

Size: 31,000 sq. ft. Office/Commercial

17,000 sq. ft. Warehouse and or

**Light Manufacturing** 

Previous Use: Customer service/contact



Status: Available/Unoccupied

Size: 8,025 sq. ft.

Current/potential use: Multi-use/Office

**Open Floor Concept** 



Status: Available/Unoccupied

Size: 19,844 sq. ft.

Current/potential use: Multi-use / Commercial,

**Light Manufacturing** 



**Status: Partially Occupied, Space** 

Available

Size: 119,115 sq. ft.

Current use: Commercial Warehouse

Manufacturing







Light Manufacturing



Status: Available / Unoccupied Size: 1,950 sq. ft.

Current/potential use: Office & Field

Operations



Status: Available / Unoccupied

Size: 4,592 sq. ft.

Cu