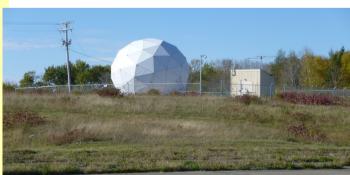

30,557 sq. ft. Size:

Current use: Residential educational and

training program; Office and

classroom

Owner: Private

6,817 sq. ft. Size:

Current use: Commercial Use

Owner: Bigelow Aerospace

**Current use: Satellite Station** 