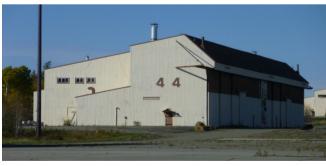

Status: Available/Unoccupied Size: 11,369 sq. ft.

Previous use: Chapel / Health Center / Office Suites

Status: Available/Unoccupied Size: 41,114 sq. ft.

Previous use: Aircraft Hangar; Manufacturing

Status: Available/Unoccupied Size: 22,260 sq. ft.

Previous use: Aircraft Hangar; Manufacturing

Status: Multi-tenant, Space Available Size: 126,303 sq. ft.

Previous use: Aviation. Aircraft Maintenance,

R & D; Aircraft Storage

Status: Available/Unoccupied Size: 3,936 sq. ft.