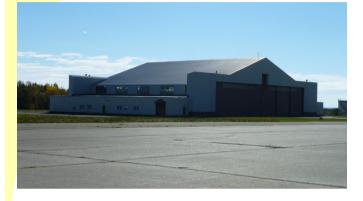

Previous use: Chapel / Health Center / Office Suites

Status: Available/Unoccupied Size: 41,114 sq. ft.

Previous use: Aircraft Hangar; Manufacturing

Status: Available/Unoccupied Size: 22,260 sq. ft.

Previous use: Aircraft Hangar; Manufacturing