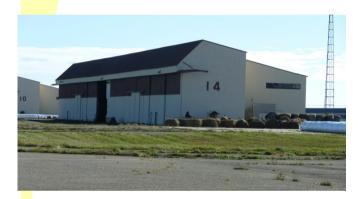

Previous use: Chapel / Health Center / Office Suites

Status: Available/Unoccupied Size: 41,114 sq. ft.

Previous use: Aircraft Hangar; Manufacturing

Status: Available/Unoccupied Size: 22,260 sq. ft.

Previous use: Aircraft Hangar; Manufacturing