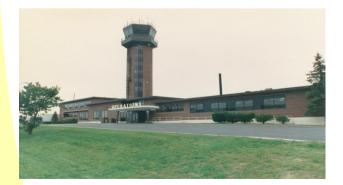

Status: Multi-tenant, Space Available Size: 126,303 sq. ft.

Previous use: Aviation. Aircraft Maintenance, R & D; Aircraft Storage

Status: Available/Unoccupied 3,936 sq. ft.

Previous use: Multi-use / Commercial, Light Manufacturing