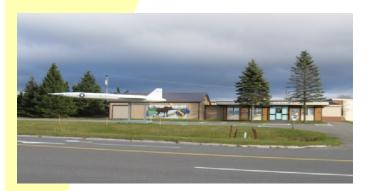

Previous use: Chapel / Health Center / Office Suites

Status: Available/Unoccupied Size: 41,114 sq. ft.

Previous use: Aircraft Hangar; Manufacturing

Status: Available/Unoccupied Size: 22,260 sq. ft.

Previous use: Aircraft Hangar; Manufacturing