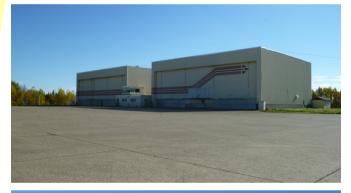

Previous use: Chapel / Health Center / Office Suites

Status: Available/Unoccupied Size: 41,114 sq. ft.

Previous use: Aircraft Hangar; Manufacturing

Status: Available/Unoccupied Size: 22,260 sq. ft.

Previous use: Aircraft Hangar; Manufacturing