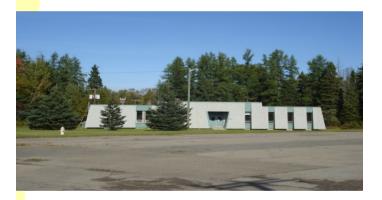

### **OCCUPIED FACILITES**

Status: **LEASED** Size: 1,900 sq. ft.

Current use: Museum

Status: LEASED Size: 11,526 sq. ft.

Current use: Medical Supplier

Status: LEASED Size: 2,616 sq. ft.

Current use: Golf Course Clubhouse