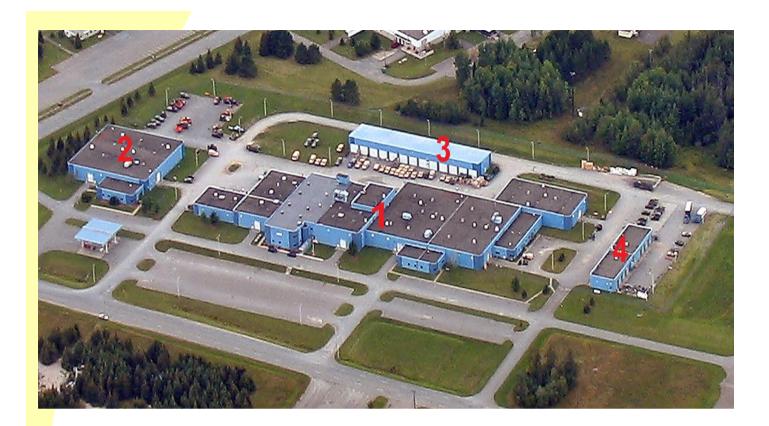

## Available Facilities for Lease

Status: Available/Unoccupied

31,000 sq. ft. Office/Commercial Size: 17,000 sq. ft. Warehouse and or Light Manufacturing

Previous Use: Customer service/contact

Available/Unoccupied Status: Size:

8,025 sq. ft.

Current/potential use: Multi-use/Office **Open Floor Concept** 

Available/Unoccupied Status: 19,844 sq. ft. Size:

Current/potential use: Multi-use / Commercial, Light Manufacturing

**Partially Occupied, Space** Status: Available 119,115 sq. ft. Size:

Current use: Commercial Warehouse Manufacturing

Status: Size:

Available / Unoccupied 2,832 sq. ft.

Current/potential use: Multi-use / Commercial, Light Manufacturing

Status: Available / Unoccupied 1,950 sq. ft. Size: