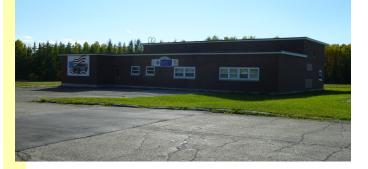

### **OCCUPIED FACILITES**

Status: **LEASED** Size: 1,900 sq. ft.

Current use: Museum

Status: LEASED Size: 11,526 sq. ft.

Current use: Medical Supplier

Status: LEASED Size: 2,616 sq. ft.

Current use: Golf Course Clubhouse