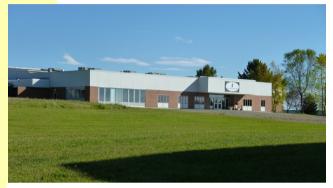

Current/potential use: Food Processing & Packaging; Restaurant / Function Facility

Status: Available/Unoccupied Size: 7,835 sq. ft.

Current/potential use: Data Center, in turnkey condition

Status: Available/Unoccupied Size: 11,369 sq. ft.