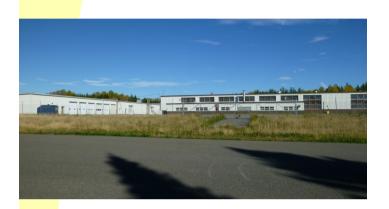

8,025 sq. ft.

Current/potential use: Multi-use/Office **Open Floor Concept** 

Available/Unoccupied Status: 19,844 sq. ft. Size:

Current/potential use: Multi-use / Commercial, Light Manufacturing

**Partially Occupied, Space** Status: Available 119,115 sq. ft. Size: