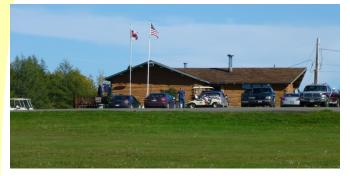

### **OCCUPIED FACILITES**

Status: **LEASED** Size: 1,900 sq. ft.

Current use: Museum

Status: LEASED Size: 11,526 sq. ft.

Current use: Medical Supplier

Status: LEASED Size: 2,616 sq. ft.

Current use: Golf Course Clubhouse