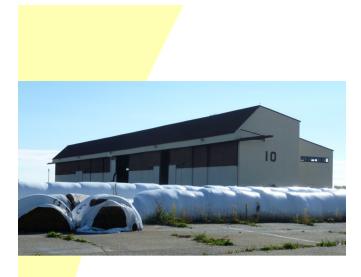

Previous use: Chapel / Health Center / Office Suites

Status: Available/Unoccupied Size: 41,114 sq. ft.

Previous use: Aircraft Hangar; Manufacturing

Status: Available/Unoccupied Size: 22,260 sq. ft.

Previous use: Aircraft Hangar; Manufacturing