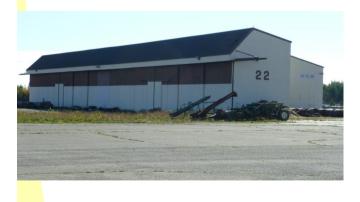

Status: Multi-tenant, Space Available Size: 126,303 sq. ft.

Previous use: Aviation. Aircraft Maintenance, R & D; Aircraft Storage

Status: Available/Unoccupied 3,936 sq. ft.

Previous use: Multi-use / Commercial, Light Manufacturing