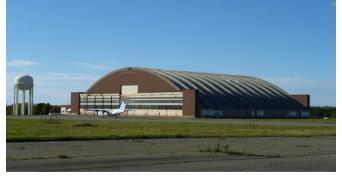

Status: Multi-tenant, Space Available Size: 126,303 sq. ft.

Previous use: Aviation. Aircraft Maintenance, R & D; Aircraft Storage

Status: Available/Unoccupied 3,936 sq. ft.

Previous use: Multi-use / Commercial, Light Manufacturing