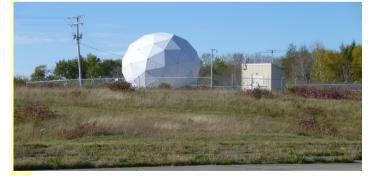

urrent use: Residential educational and training program; shop

#### Owner: Loring Job Corps Center Building 7 of 10

Size: 7,200 sq. ft.

Current use: Residential educational and training program; shop

- Owner: Loring Job Corps Center Building 8 of 10
- Size: 6,000 sq. ft.
- Current use: Residential educational and training program; shop









Size: 10,149 sq. ft.

Current use: Residential educational and training program; automotive shop

#### Owner: Loring Job Corps Center Building 10 of 10

Size: 30,557 sq. ft.

Current use: Residential educational and training program; Office and classroom

| Owner:                      | Private       |
|-----------------------------|---------------|
| Size:                       | 6,817 sq. ft. |
| Current use: Commercial Use |               |



Owner: Bigelow Aerospace Current use: Satellite Station

# Buildings currently in use LDA Operations







Tenant: LDA Operations Size: 45,100 sq. ft. Current use: Vehicle maintenance

Owner: LDA

Tenant: LDA Operations Size: 28,071 sq. ft. Current use: Equipment Storage





**Owner: LDA** 

Tenant: LDA Operations Size: 28,071 sq. ft. Current use: Equipment Storage

**Owner: LDA** 

Tenant: LDA Operations Size: 28,071 sq. ft. Current use: Equipment Storage

Status: Available/Unoccupied Size: 5,736 sq. ft.

Previous use: Former Fire / Ambulance Station