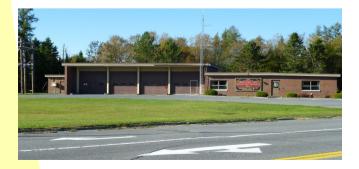

Current use: Residential educational and training program; shop









Size: 10,149 sq. ft.

Current use: Residential educational and training program; automotive shop

#### Owner: Loring Job Corps Center Building 10 of 10

Size: 30,557 sq. ft.

Current use: Residential educational and training program; Office and classroom

| Owner:                      | Private       |
|-----------------------------|---------------|
| Size:                       | 6,817 sq. ft. |
| Current use: Commercial Use |               |



Owner: Bigelow Aerospace Current use: Satellite Station

# Buildings currently in use LDA Operations







Tenant: LDA Operations Size: 45,100 sq. ft. Current use: Vehicle maintenance

Owner: LDA

Tenant: LDA Operations Size: 28,071 sq. ft. Current use: Equipment Storage





**Owner: LDA** 

Tenant: LDA Operations Size: 28,071 sq. ft. Current use: Equipment Storage

**Owner: LDA** 

Tenant: LDA Operations Size: 28,071 sq. ft. Current use: Equipment Storage

Status: Available/Unoccupied Size: 5,736 sq. ft.

Previous use: Former Fire / Ambulance Station