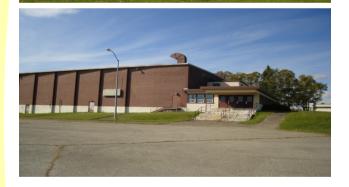

Previous use: Chapel / Health Center / Office Suites

Status: Available/Unoccupied Size: 41,114 sq. ft.

Previous use: Aircraft Hangar; Manufacturing

Status: Available/Unoccupied Size: 22,260 sq. ft.

Previous use: Aircraft Hangar; Manufacturing