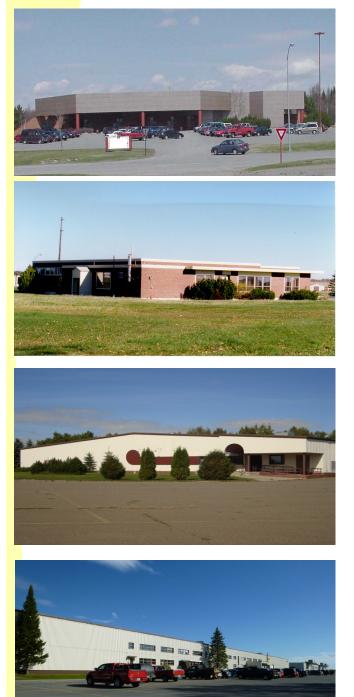

## Available Facilities for Lease

Status: Available/Unoccupied

31,000 sq. ft. Office/Commercial Size: 17,000 sq. ft. Warehouse and or Light Manufacturing

Previous Use: Customer service/contact

Available/Unoccupied Status: Size: