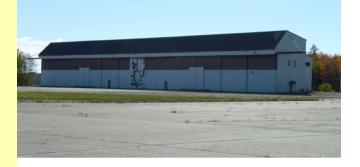

Previous use: Chapel / Health Center / Office Suites

Status: Available/Unoccupied Size: 41,114 sq. ft.

Previous use: Aircraft Hangar; Manufacturing

Status: Available/Unoccupied Size: 22,260 sq. ft.

Previous use: Aircraft Hangar; Manufacturing