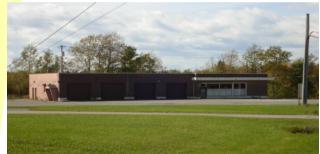

Loring Commerce Centre aka The Green 4 Maine Campus at Loring Master Property Leasing Opportunities Brochure

Including:

Available/Unoccupied properties Commercial tenants Federal (Job Corps) properties

1

## Available Facilities for Lease



Status: Available/Unoccupied

31,000 sq. ft. Office/Commercial Size: 17,000 sq. ft. Warehouse and or Light Manufacturing

Previous Use: Customer service/contact

Available/Unoccupied Status: Size:

8,025 sq. ft.

Current/potential use: Multi-use/Office **Open Floor Concept** 

Available/Unoccupied Status: 19,844 sq. ft. Size:

Current/potential use: Multi-use / Commercial, Light Manufacturing

**Partially Occupied, Space** Status: Available 119,115 sq. ft. Size:

Current use: Commercial Warehouse Manufacturing











Status: Size:

Available / Unoccupied 2,832 sq. ft.

Current/potential use: Multi-use / Commercial, Light Manufacturing

Status: Available / Unoccupied 1,950 sq. ft. Size:

Current/potential use: Office & Field Operations

Status: Available / Unoccupied 4,592 sq. ft. Size:

Current/potential use: Multi-use / Commercial

Status: Available / Unoccupied 14,640 sq. ft. Size:

Current/potential use: Multi-use / Commercial / **Open Concept** 

Status: Size: 32,129 sq. ft.

Available / Unoccupied

Current/potential use: Multi-use / Commercial











Status: Available/Unoccupied 11,054 sq. ft.

Current/potential use: Multi-use/Office

Status: Multi-tenant, Space Available Size: 42,075 sq. ft.

Current/potential use: Multi-use / Manufacturing, Processing, Office

Status: Available/Unoccup