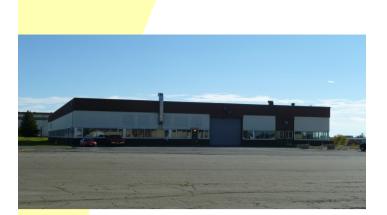

## Available Facilities for Lease

Status: Available/Unoccupied

31,000 sq. ft. Office/Commercial Size: 17,000 sq. ft. Warehouse and or Light Manufacturing

Previous Use: Customer service/contact

Available/Unoccupied Status: Size: