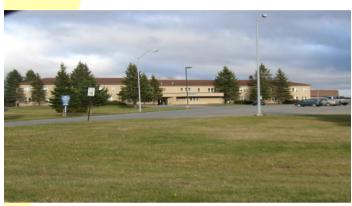

#### Owner: Loring Job Corps Center Building 1 of 10

Size: 84,852 sq. ft.

Current use: Residential educational and training program; Dormitory