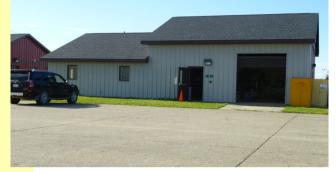

Current/potential use: Multi-use / Manufacturing, Processing, Office

Status: Available/Unoccupied Size: 4,174 sq. ft.

Current/potential use: Deli & Diner; Small Food Processing

Status: Available/Unoccupied Size: 21,988 sq. ft.