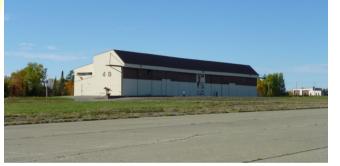

Status: Multi-tenant, Space Available Size: 126,303 sq. ft.

Previous use: Aviation. Aircraft Maintenance, R & D; Aircraft Storage

Status: Available/Unoccupied 3,936 sq. ft.

Previous use: Multi-use / Commercial, Light Manufacturing