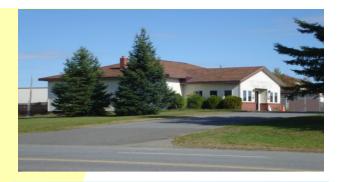

Current/potential use: Food Processing & Packaging; Restaurant / Function Facility

Status: Available/Unoccupied Size: 7,835 sq. ft.

Current/potential use: Data Center, in turnkey condition

Status: Available/Unoccupied Size: 11,369 sq. ft.