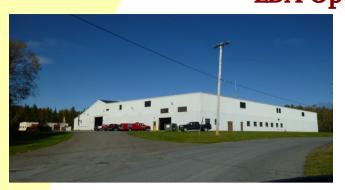

# Buildings currently in use LDA Operations

Tenant: LDA Operations Size: 45,100 sq. ft. Current use: Vehicle maintenance

Owner: LDA

Tenant: LDA Operations Size: 28,071 sq. ft. Current use: Equipment Storage